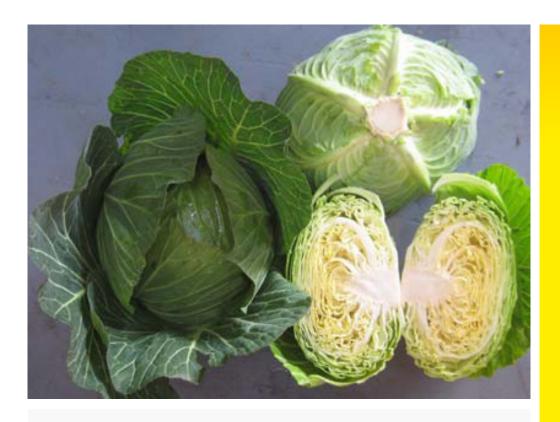

## **Hybrid Cabbage**

- Dark green colour with flat round head shape
- Early maturing
- Large plant frame size
- Short round core
- Good field holding ability
- Versatile harvest time slot. Very little purple discolouration in cold weather
- Suitable for fresh market and processing